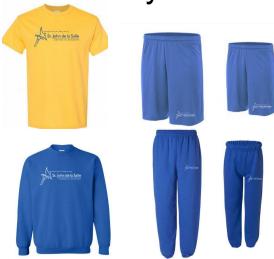

## **Gym Uniform**

### SUMMER (August, September, May, & June)

- Yellow or Blue Gym Tee
- Official Blue Gym Shorts
- White or black socks (visible above shoe)
- Gym Shoes

#### WINTER (October 1-April 30)

- Yellow or Blue Gym Tee & Sweatshirt (crew or hoodie)
- Official Blue Gym Sweatpants
- White or black socks (visible above shoe)
- Gym Shoes

Jumpers & Skirts available at Kids for Less