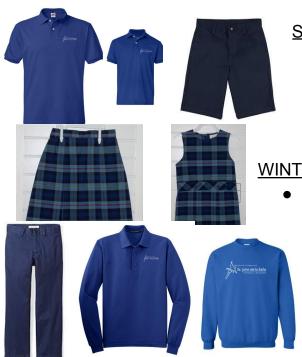

## **Formal Uniform**

#### SUMMER (August, September, May, & June)

- Official Royal Blue Polo
- Navy Shorts & Belt (no cargo shorts, no tight shorts)
- Plaid Jumper or Skirt (optional)
- White, navy, or black socks (visible above shoe)

#### WINTER (October 1-April 30)

- Official Royal Blue Polo (long sleeve or short)
  - Navy pants & Belt (NO jeggings or slim fit)
  - Plaid Jumper or Skirt (optional)
  - Crew Neck or Hoodie Sweatshirt (optional)
  - White, navy, or black socks ONLY (visible above shoe)

SHOES MUST BE ALL BLACK GYM OR DRESS SHOES. NO OTHER COLORS ARE PERMITTED. NO CROCS, NO BOOTS OF ANY KIND, NO HEELED SHOES.